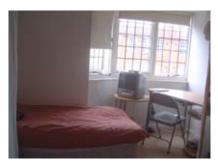

#### Rooms

Each study bedroom consists of a bed (2 in twin rooms), desk, chair, wardrobe and TV/DVD player.