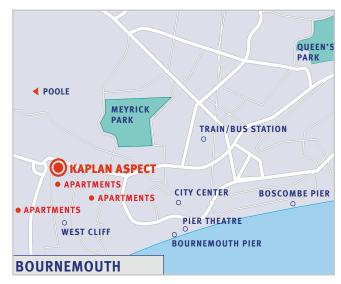

# **Bank Apartment**

The Bank Apartment is conveniently located directly opposite Kaplan Aspect Bournemouth in Westbourne. The area has a great choice of restaurants, coffee bars and shops. There are several banks, a post office, and a supermarket nearby.

There is a bus stop right outside which has services going to Bournemouth and Poole town centres. The Bournemouth and Poole beach is a 20-minute walk from the apartment.

Bank Apartment 129 Poole Road Westbourne Bournemouth BH4 9BG United Kingdom

# **Availability**

The Kaplan Aspect Bank Apartments are available year round to 18+ students. Please check availability with your Kaplan Aspect representative.