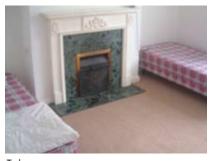

# **Student Apartment Bank Bournemouth**

Twin room

Single room

#### Rooms

Each study bedroom consists of a bed (2 in twin rooms), desk, chair, wardrobe and TV/DVD player.