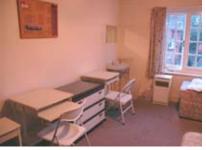

### Student Apartment Chinewood House Bournemouth

Twin bedroom

Communal kitchen

### Rooms

Twin and single bedrooms are available and consist of one or two beds, a desk, chair and wardrobe.

Desks in the twin bedroom

Bathroom