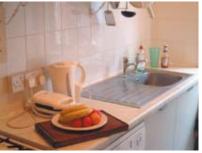

### Student Apartment Chinewood House Bournemouth

Twin bedroom

Communal kitchen

### Kitchen

The communal kitchen is fitted with a cooker, refrigerator, kettle, microwave and toaster.