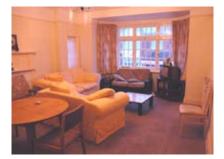

ommodation

Self-catering student house. Consists of communal kitchen and lounge, multiple twin and single bedrooms.

### Meals

Self-catering. This student house includes a shared kitchen where students can prepare their own meals.

### Kitchen

The communal kitchen is fitted with a cooker, refrigerator, kettle, microwave and toaster.

### Rooms

Twin and single bedrooms are available and consist of one or two beds, a desk, chair and wardrobe.

### **Bathrooms**

There is 1 communal toilet and 2 communal bath/shower rooms.

### Utilities

Electricity, gas and water are included in the accommodation fee. Electrical current is 240 volts AC (50 cycles) and students from some countries may require a transformer and a plug adaptor.



Desks in the twin bedroom



Bathroom

### KAPLAN) Aspect



Lounge Area



Living room

### Internet and phone

Internet/telephone access is not available in student bedrooms. There is a communal telephone for incoming calls on site.

### Laundry

A washing machine is available on the premises and an iron and ironing board are provided.

### Security and keys

Front door keys are provided.

### Linens and towels

Bed linen and will be provided to the student and laundered weekly.

### Deposit

A refundable housing deposit of GBP 150 may be charged on arrival.

### Visitors

No unaccompanied visitors are allowed into the house. Visitors are to leave by 11pm. No visitors are permitted to stay overnight.

### Noise and restrictions

Students are requested to be considerate to their neighbours and keep noise levels to a minimum especially after 10pm.