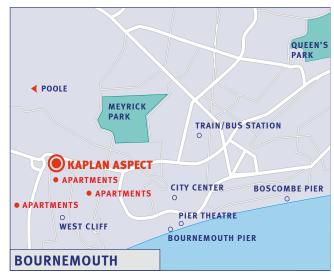

# Purbeck

The Purbeck Apartments are self catering student apartments located Approximately 0.5 miles from Kaplan Aspect Bournemouth and on the edge of Bournemouth town centre. There is a bus stop less than a 5 minutes' walk from the apartments and there are several buses on a direct bus route into Westbourne centre. Alternatively to walk would take 30 minutes. Bournemouth town centre is within a 5-minute walk from the apartments. There is also a laundry and internet café close by.

This new, excellent apartment accommodation option is available year round, offers students a comfortable accommodation option that is close to Kaplan Aspect Bournemouth and offers a high level of independence. With superior facilities including wireless internet access, ensuite showers and a TV/DVD player, the Purbeck Apartments should be booked early to avoid disappointment!

Purbeck Apartments 17 Purbeck Road Bournemouth BH2 5EF United Kingdom

Entrance to Purbeck apartments