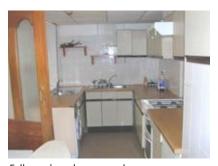

# **Student Apartment Purbeck Bournemouth**

Apartment entrance hall

Fully equipped communal kitchen

Bedroom

#### Meals

Self-catering. There are 2 shared kitchens which are fully equipped so students can prepare their own meals.

#### Kitchen

There are 2 kitchens, one on the ground floor and one on the first floor. Both are fully equipped with a toaster, kettle, cooker, freezer, fridge and microwaves.