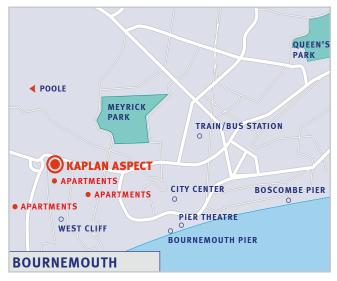

## Seamoor

The Seamoor Apartments are self catering student apartments located in Westbourne Centre approximately a 5-minute walk to Kaplan Aspect Bournemouth. Westbourne has a great choice of restaurants, coffee bars and shops. There are also several banks, a post office and supermarket nearby.

Regular bus services can take students to Bournemouth and Poole town centres daily and the Bournemouth and Poole Beach is just a 20 minute walk from the apartments.

Seamoor Apartments 11A Seamoor Road Westbourne Bournemouth BH4 9AA United Kingdom