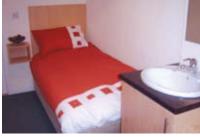

#### Rooms

Each study bedroom consists of a sink, bed, bedside table, desk, chair and wardrobe.

#### Linens and towels

Towels and bed linen are provided, students are responsible for washing their own linen. Soap is not provided.