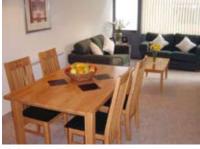

All apartments are self-catering and offer a fully equipped kitchen, comfortable lounge/ dining room with TV/DVD and internet access. There is a laundry facility on site in the basement and although there is no telephone on site, there is a call facility a minute's walk from the residence.

#### Type of accommodation

Student apartments, consisting of communal kitchen/lounge and multiple single bedrooms (and one twin room). There is a TV/DVD player in each apartment.