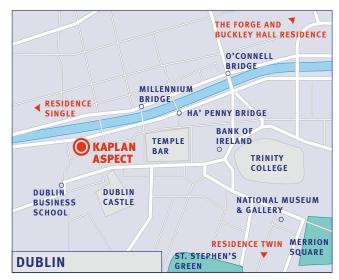

# Student Residence

## Single - Blackhall Place

Blackhall Place residence offers brand new bright and spacious apartments in a central location within easy walking distance of the city, tram and bus links and the main shopping areas. Kaplan Aspect Dublin is only a 20 minute walk from the residence.

#### Student Residence Single - Blackhall Place Dublin