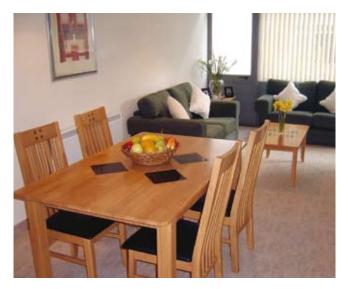

All apartments are self-catering and offer a fully equipped kitchen, comfortable lounge/ dining room with TV/DVD and internet access. There is a laundry facility on site in the basement and although there is no telephone on site, there is a call facility a minute's walk from the residence.

#### Meals

Self-catering. The modern shared kitchen is fully equipped so students can prepare their own meals.

#### Kitchen

The kitchen is shared and fitted to a high standard with cooker, a big refrigerator, microwave, kettle and toaster.