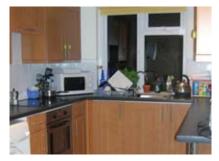

#### Kitchen

The kitchens have an oven, a microwave and a refrigerator, as well as all cooking utensils. Students provide all washing and cooking materials.